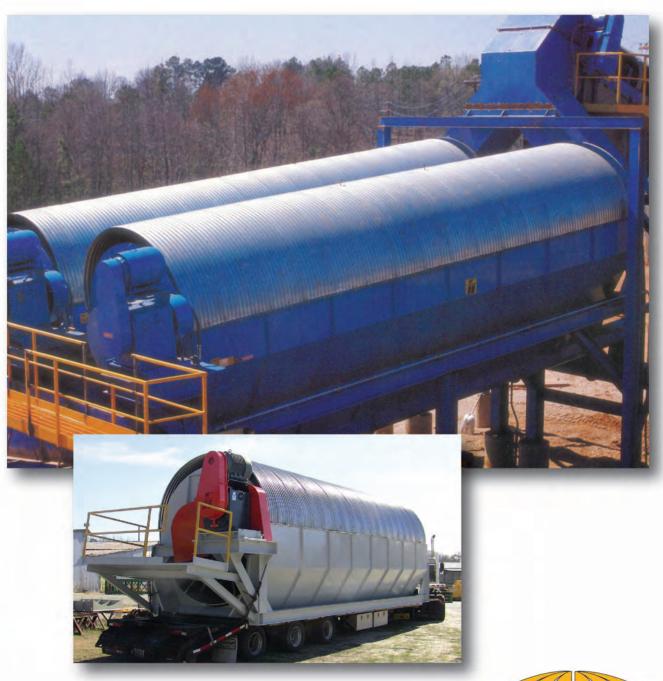

## **Drum Screens**

Wood chips, bark and biomass come cleaner in a Fulghum revolving drum screen. Five heavy duty models available; sized right for your mill and cleanup assignment.

www.fulghum.com

Since the day it was introduced, Fulghum's drum screen has been getting high marks for reducing remaining fines and bark in wood chips (by more than half) and for removal of dirt (silica) from biomass.

Its rotating punch plate screen is designed for specific applications. Coupled with loading and conveying equipment (also fabricated and installed by Fulghum), the machine is a dependable and economic performer in almost any type of wood processing mill.