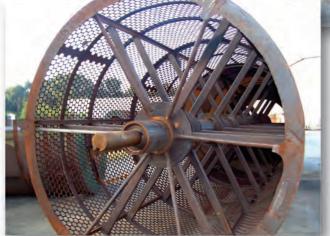

Its rotating punch plate screen is designed for specific applications. Coupled with loading and conveying equipment (also fabricated and installed by Fulghum), the machine is a dependable and economic performer in almost any type of wood processing mill.