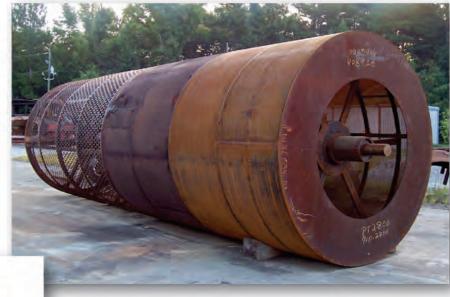

Its rotating punch plate screen is designed for specific applications. Coupled with loading and conveying equipment (also fabricated and installed by Fulghum), the machine is a dependable and economic performer in almost any type of wood processing mill.